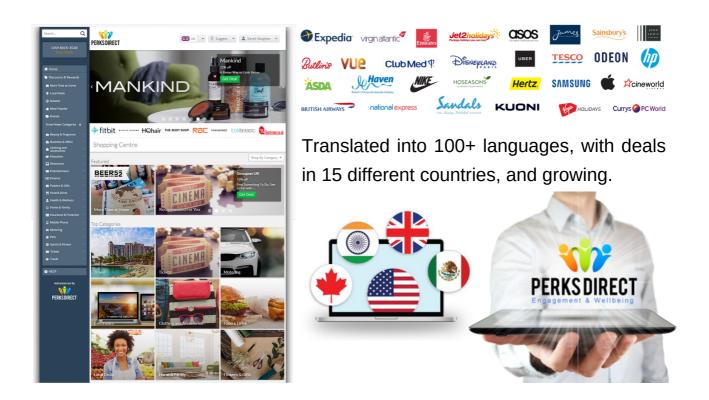

### **PerksDirect Average savings of £600 plus**

Savings in over 15 countries with our award-winning multilingual discount portal. Discounted theme parks, cinema tickets, and weekly shopping make this our most popular benefit.

## Perks Direct Average savings of £600 per annum